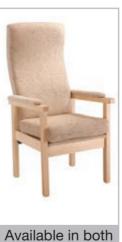

The Breydon fireside chair provides a low cost multi-function high seat chair for those who need the comfort of a robust high seat with carefully shaped arm cushions and long handgrips to assist in standing. The removable seat cushion enables the seating to be adapted to suit individuals who require specific pressure care solutions.

## **Main Features:**

- Solid seat base with a removable zipped cushion
- Exposed wooden arms for easy grip
- Shaped back for lower lumbar support with wings
- Solid frame in natural wood finish with mortise and tenon joints offering strength and stability
- Other fabrics are available