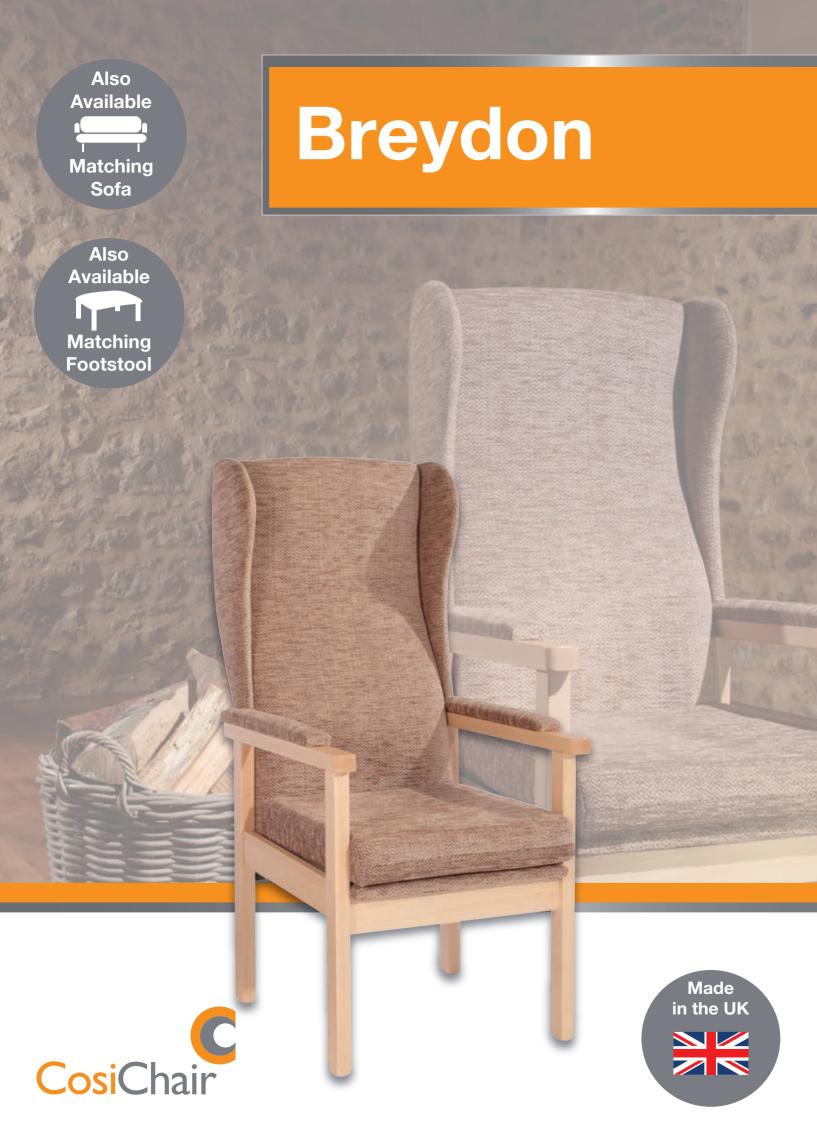

## **Breydon**

Choose our furniture with confidence -All fireside armchairs & sofas are tested by FIRA - The leading authority in furniture safety by design.

The Breydon fireside chair provides a low cost multi-function high seat chair for those who need the comfort of a robust high seat with carefully shaped arm cushions and long handgrips to assist in standing. The removable seat cushion enables the seating to be adapted to suit individuals who require specific pressure care solutions.

## **Main Features:**

- Solid seat base with a removable zipped cushion
- Exposed wooden arms for easy grip
- Shaped back for lower lumbar support with wings
- Solid frame in natural wood finish with mortise and tenon joints offering strength and stability
- Other fabrics are available